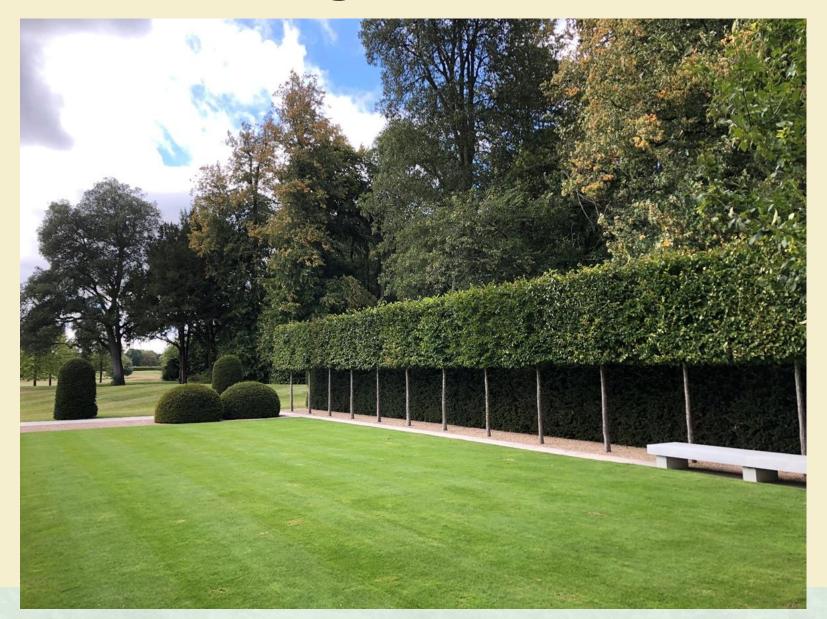

### City green, Moscow

Park reconstructed with Tilia intermedia at Fredensborg Castle, summer residence of the royal family, Denmark