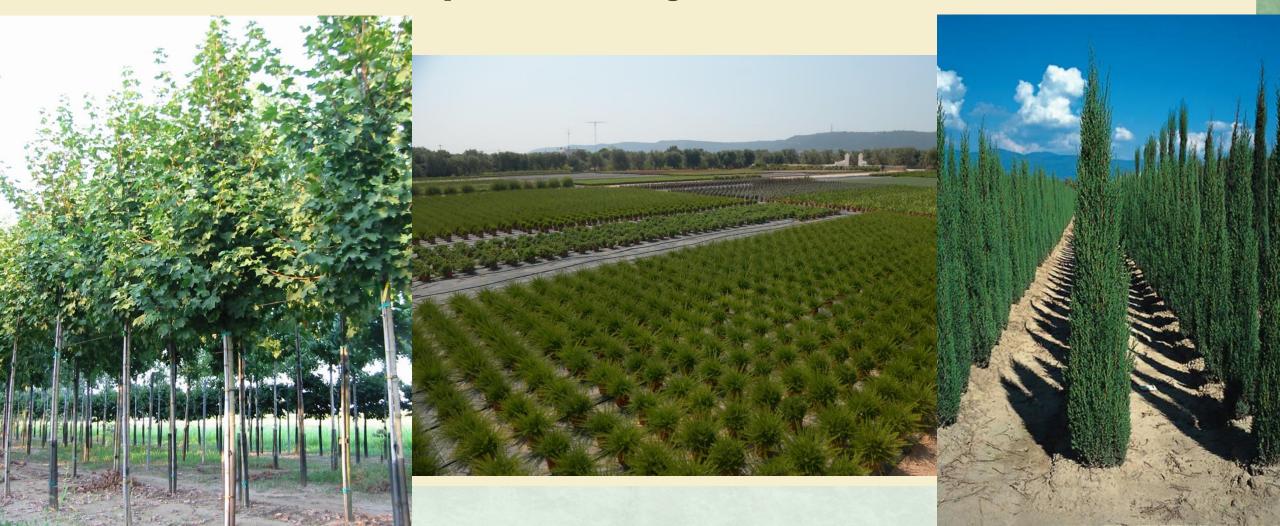

# From the field to greening the world

Jan-Dieter Bruns President

30 April 2021





#### ENA - European Nurserystock Association

Nurseries: where live plants are born, grown and traded.



#### ENA - European Nurserystock Association

- Founded in 1991 by DE, NL, FR, BE & UK.
- · Represents nursery stock producers' organizations.
- 22 European countries:
  - EU: BE, BG, CZ, DK, FI, FR, DE, GR, HU, IE, IT, NL, PL, PT, ES, SE.
  - Non-EU: NO, RS, CH, UA, TR, UK.
- 2013:
  - ENA renewed its statutes
  - became an NPO, based in Belgium.
  - President 2018-2021: Mr Jan-Dieter Bruns (DE)



#### European nurseries (ENA countries)

#### European nursery stock sector

| EU  | ENA  |            | Country  | Number of<br>nurseries | Production<br>area (ha) | Employees | Production value |       |
|-----|------|------------|----------|------------------------|-------------------------|-----------|------------------|-------|
| EU  | ENA  | BE         | Belgium  | 915