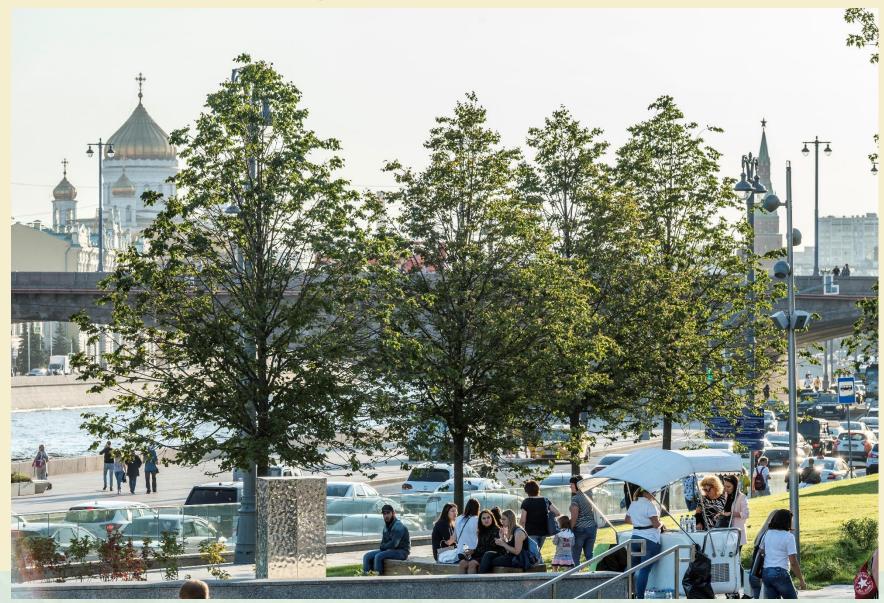

### City green, Moscow

Park reconstructed with Tilia intermedia at Fredensborg Castle, summer residence of the royal family, Denmark