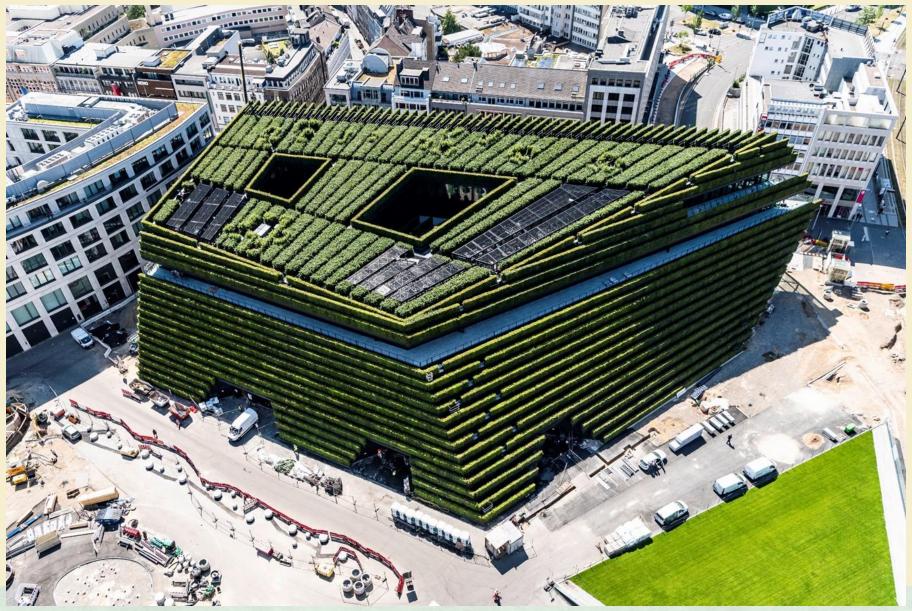

#### References





### Europe-wide









### Japanese private garden





### Private Garden, Hamburg





### Government, Berlin





#### Government, Berlin





### Harbour City Hamburg





### Privatgarden, London





#### Olympic Stadium, London





#### Saint Katherin's Dock, London





#### Moscow Golf Course





### City green, Moscow





Park reconstructed with Tilia intermedia at Fredensborg Castle, summer residence of the royal family, Denmark





#### Malmö Live, Sweden





#### Villandry Castle Park, France





## Disney, Paris





# Champs-Élysées, Paris





#### Brillplatz, Luxembourg





#### Eurovea, Bratislava





#### Albertina, Vienna





### Ankara, Turkey





### Istanbul, Turkey





### Kö-Bogen II, Düsseldorf





#### Production of hornbeam hedge elements in the nursery







ena@enaplants.eu www.enaplants.eu