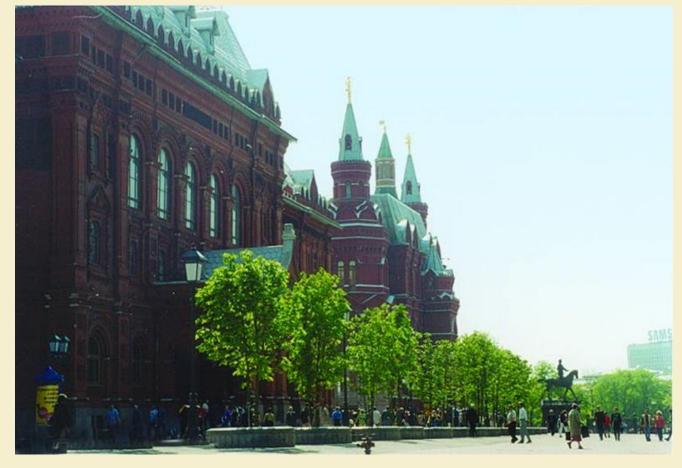

### City green, Moscow

Park reconstructed with Tilia intermedia at Fredensborg Castle, summer residence of the royal family, Denmark