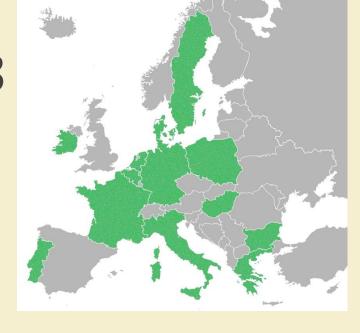

#### ENA - European Nurserystock Association

- Founded in 1991 by DE, NL, FR, BE & UK.
- · Represents nursery stock producers' organizations.
- 22 European countries:
  - EU: BE, BG, CZ, DK, FI, FR, DE, GR, HU, IE, IT, NL, PL, PT, ES, SE.
  - Non-EU: NO, RS, CH, UA, TR, UK.
- 2013:
  - ENA renewed its statutes
  - became an NPO, based in Belgium.
  - President 2018-2021: Mr Jan-Dieter Bruns (DE)

#### European nurseries (ENA countries)